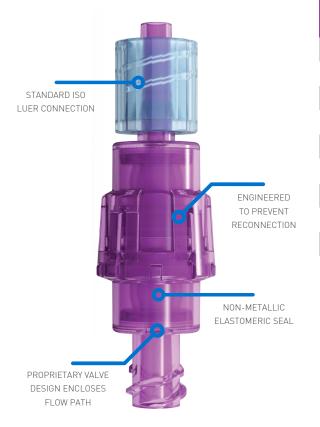

## SRVTM DATA SHEET

- Single Use
- Connects using standard Luer Connectors
- Makes return to Treatment fast, simple, & clean
- Proprietary Flow Path Seals when Valve is separated under predetermined tension

| SAFETY RELEASE VALVE™ - Performance Specifications |                            |
|----------------------------------------------------|----------------------------|
| Luer Connectivity                                  | Yes                        |
| Single Use Only                                    | Yes                        |
| Materials                                          | Silicone, Polycarbonate    |
| Priming Volume                                     | 0.182 mL                   |
| Residual Volume following Activation               | 0.058 mL                   |
| Non-Metallic                                       | Yes                        |
| Flow Path                                          | In-line proprietary design |
| Latex/DEHP Free                                    | Yes                        |
| Disconnect Tension                                 | Max 3.25 lbs               |